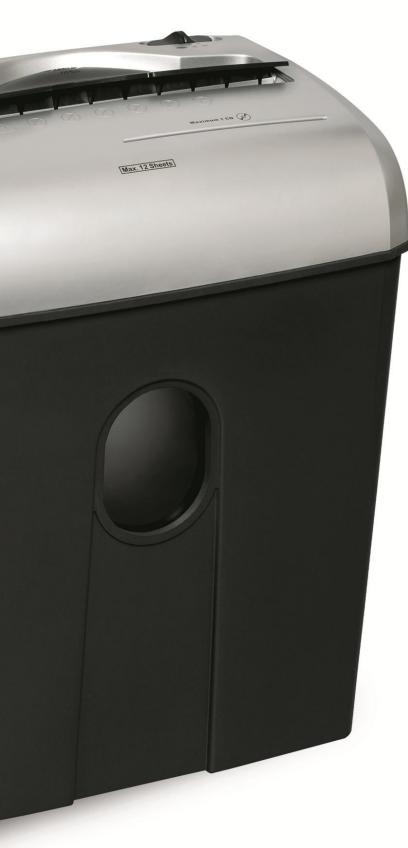

# **AS1233CD Paper Shredder**

The Aurora AS1233CD is a cross cut paper shredder that will shred up to 12 sheets of paper at a time into 5 x 55mm pieces. It will also shred 1 credit card at a time and there is a separate slot for CD destruction. The AS1233CD is equipped with ShredSafe, an adjustable safety cover which can be used as an emergency stop, it will also stop the shredder should it detect forced entry of any kind. The shredder also has a spacious 17.4L waste bin which is easy to empty and a large viewing window to show when it needs emptying. The AS1233CD is an ideal shredder for a small office that has unique user friendly and safety features.

- 12 sheet cross cut shredder
- Shred size 5 x 55mm
- Security Level P3
- 17.4 Litre waste bin
- ShredSafe® safety shut off
- Shreds CDs & credit cards
- Integrated carry handle

CD shredder - destroys one CD at a time great for disposing of unwanted back up discs