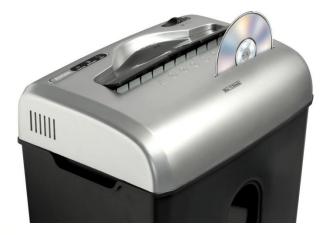

- 12 sheet cross cut shredder
- Shred size 5 x 55mm
- Security Level P3
- 17.4 Litre waste bin
- ShredSafe® safety shut off
- Shreds CDs & credit cards
- Integrated carry handle

CD shredder - destroys one CD at a time great for disposing of unwanted back up discs

## **Special Features**

ShredSafe® is an adjustable safety cover which can act as an emergency stop, it will also stop the shredder if it detects any forced entry

The separate CD shredding slot will strip cut a CD into 4 pieces securely destroying it.