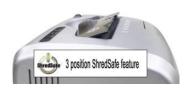

# **AS1233CD Paper Shredder**

The Aurora AS1233CD is a cross cut paper shredder that will shred up to 12 sheets of paper at a time into 5 x 55mm pieces. It will also shred 1 credit card at a time and there is a separate slot for CD destruction. The AS1233CD is equipped with ShredSafe, an adjustable safety cover which can be used as an emergency stop, it will also stop the shredder should it detect forced entry of any kind. The shredder also has a spacious 17.4L waste bin which is easy to empty and a large viewing window to show when it needs emptying. The AS1233CD is an ideal shredder for a small office that has unique user friendly and safety features.

## **Special Features**

ShredSafe® is an adjustable safety cover which can act as an emergency stop, it will also stop the shredder if it detects any forced entry

The separate CD shredding slot will strip cut a CD into 4 pieces securely destroying it.