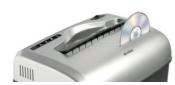

- 12 sheet cross cut shredder
- Shred size 5 x 55mm
- Security Level P3
- 17.4 Litre waste bin
- ShredSafe® safety shut off
- Shreds CDs & credit cards
- Integrated carry handle

CD shredder - destroys one CD at a time great for disposing of unwanted back up discs

## **Special Features**

ShredSafe® is an adjustable safety cover which can act as an emergency stop, it will also stop the shredder if it detects any forced entry

The separate CD shredding slot will strip cut a CD into 4 pieces securely destroying it.