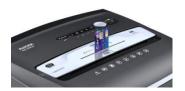

Destroys one CD at a time great for disposing of unwanted back up discs

Security Level P4

ver Anti-Jam Technology

#### **Special Features**

detects any forced entry

The shredder will securely destroy one credit card at a time by cross cutting it into small pieces

Monitors the density of the total amount of paper being shredded, if over capacity is detected the shredder will stop and reverse