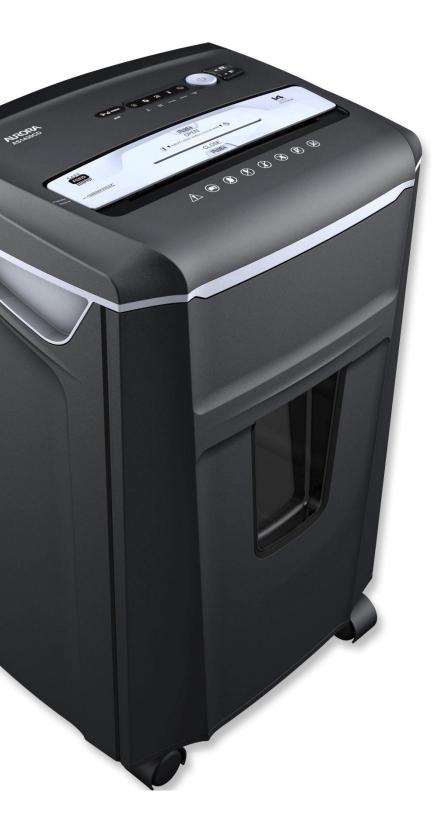

### **AS1430CD Paper Shredder**

The Aurora AS1430CD is a cross cut paper shredder that will shred up to 14 sheets of paper at a time into 4 x 25mm pieces. It will also shred 1 credit card or 1 CD at a time. The AS1430CD is equipped with JamFree® a feature which monitors the paper capacity being shredded and will automatically stop and reverse if over capacity is detected, ShredSafe® an adjustable safety cover which can be used as an emergency stop, it will also stop the shredder should it detect forced entry of any kind and Auto Power Off an energy saving feature that turns the shredder off after several minutes of inactivity reducing the power consumption to zero. The shredder also has a pull out 19L waste bin which is easy to empty and castors making it easy to wheel around.

- 14 sheet cross cut shredder
- JamFree® anti-jam technology
- ShredSafe® safety shut off
- Auto Power Off energy saving
- Shred size 4 x 25mm
- Security Level P4
- 19 Litre pull out waste bin
- Castors for mobility
- Destroys CDs & credit cards