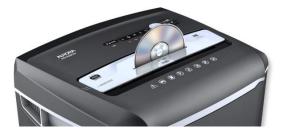

Destroys one CD at a time great for disposing of unwanted back up discs

Security Level P4

ver Anti-Jam Technology

#### **Special Features**

detects any forced entry

The shredder will securely destroy one credit card at a time by cross cutting it into small pieces

Monitors the density of the total amount of paper being shredded, if over capacity is detected the shredder will stop and reverse