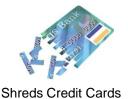

#### **Special Features**

detects any forced entry

The shredder will securely destroy one credit card at a time by cross cutting it into small pieces

Monitors the density of the total amount of paper being shredded, if over capacity is detected the shredder will stop and reverse