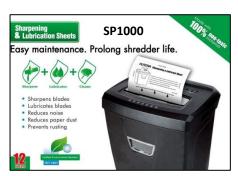

#### Accessories

In order to keep a shredder in optimal working condition it is necessary to carry out regular maintenance. The Aurora SP1000 provides a clean and efficient way of lubricating, cleaning and sharpening the shredders cutting blades. Available in a convenient pack of 12 sheets, simply shred one of the SP1000 sheets at least once a month to maintain your shredder and prolong its working life.