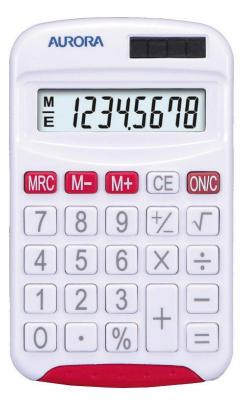

## PC109 Colour Range

The Aurora PC109 is an ideal handheld calculator for general use, it has a large clear 8 digit LCD display to enable easy viewing and is solar powered with a battery backup for reliability. The calculators are designed for ease of use and have spacious keypads with large numerals, durable hard keys and all the required maths functions you would expect. Overall a colourful range of robust quality handheld calculators which are excellent value for money.

- $_{\odot}$  Large clear 8 digit display
- Durable hard keys
- Large numerals for easy viewing
- Large keypad for easy entry
- Solar powered with battery backup