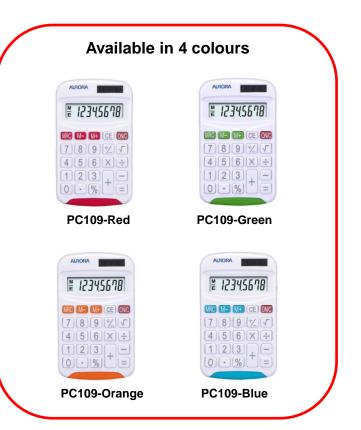

## PC109 Colour Range

The Aurora PC109 is an ideal handheld calculator for general use, it has a large clear 8 digit LCD display to enable easy viewing and is solar powered with a battery backup for reliability. The calculators are designed for ease of use and have spacious keypads with large numerals, durable hard keys and all the required maths functions you would expect. Overall a colourful range of robust quality handheld calculators which are excellent value for money.

| Only available to order |                   |
|-------------------------|-------------------|
| MOQ                     | 3000 units/colour |
| Est. Lead Time          | 90 days           |

| Technical Specifications |                  |  |
|--------------------------|------------------|--|
| General Features         |                  |  |
| Display Type             | LCD              |  |
| No. Digits               | 8                |  |
| 1'000 Separator          | Yes              |  |
| Кеу Туре                 | Hard Plastic     |  |
| Power                    | Solar & Battery  |  |
| Battery Type             | LR1130 x 1 (inc) |  |
| Auto Power Off           | Yes              |  |
| Direct Number Input      | No               |  |
| Rubber Feet              | No               |  |
| Case                     | No               |  |
| Dimension (mm)           | 70x115x15        |  |
| Weight (g)               | 50g              |  |
| General Functions        |                  |  |
| × ÷ - + = .              | Yes              |  |
| Square root              | Yes              |  |
| Percentage               | Yes              |  |
| Double 00                | No               |  |
| Sign change key          | Yes              |  |
| Backspace/delete         | No               |  |
| Memory Keys              | 3 Key            |  |
| 4 Constants              | Yes              |  |
| Large addition Key       | Yes              |  |
| Large answer bar         | No               |  |
| Cost/Sell/Margin         | No               |  |
| Tax Function             | No               |  |
| Mark Up (GPM)            | No               |  |
| Currency Conversion      | No               |  |
| Decimal Selector         | No               |  |
| Add Mode                 | No               |  |
| Round Up/Down            | No               |  |